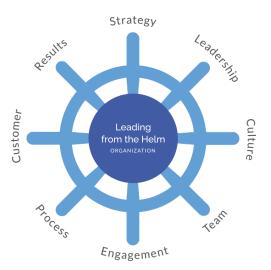

## **Mastering the Helm**

#### Focused on the Organization

Take command with purpose. The *Leading from the Helm* model is a balanced approach to organizational effectiveness. The Leadership, Team, and Engagement spokes are built using the 4 Colors of Insights.