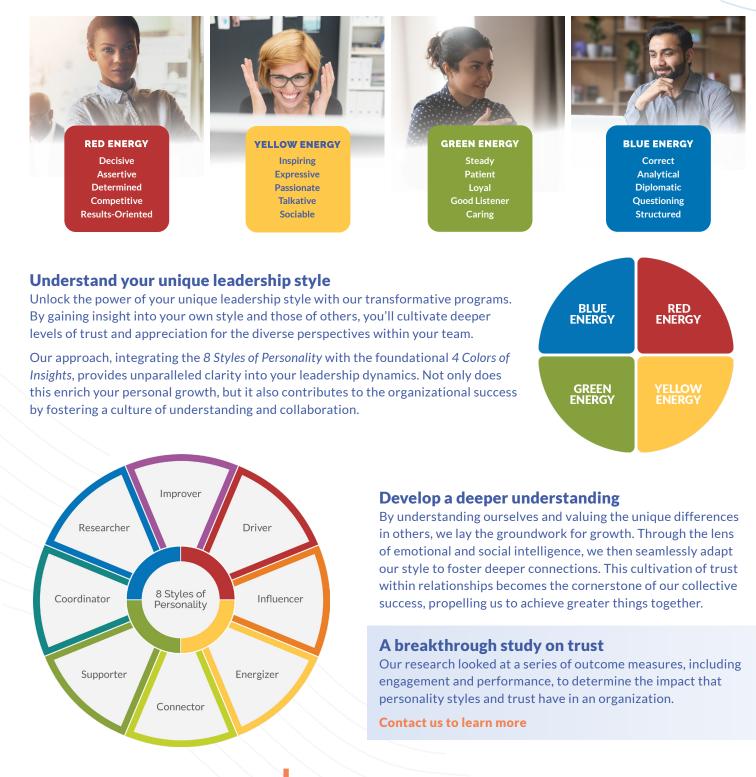

### Discover the Leader Within Focused on Self

Everyone has leadership within them. The 4 Colors of Insights helps you uncover your unique leadership brand. Leadership begins with an understanding of self which leads to deeper levels of trust that can be built with others.

### Navigating Team Effectiveness

#### Focused on your Crew

Reimagine, Reengage, and Reignite your team with a powerful blend of activities and insights. Team effectiveness begins with a shared purpose and a deep level of trust in each other.

## **Mastering the Helm**

#### Focused on the Organization

Take command with purpose. The *Leading from the Helm* model is a balanced approach to organizational effectiveness. The Leadership, Team, and Engagement spokes are built using the 4 Colors of Insights.